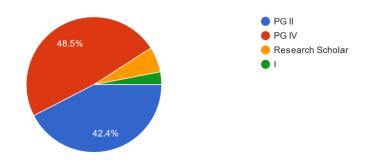

### Semester

Do you feel that the program has contributed positively for your preparation for the CSIR NET examination?

Is your institute's course curriculum well designed for CSIR-UGC NET exam?

Does the department encourage students to participate in competitive examinations?