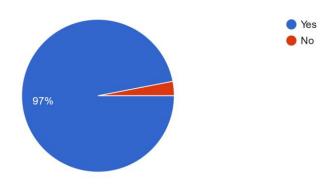

### Semester

Do you feel that the program has contributed positively for your preparation for the CSIR NET examination?

Is your institute's course curriculum well designed for CSIR-UGC NET exam?

Does the department encourage students to participate in competitive examinations?