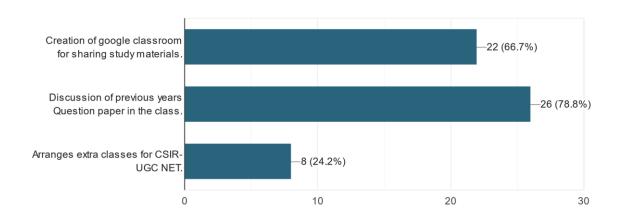

Does the faculty members regularly share the information about upcoming CSIR-UGC NET exam?

What are the initiatives taken by dept. faculty for CSIR-UGC NET exam?

Head
Dept. of Molecular Biology &
Biotechnology (MBBT)
COTTON UNIVERSITY
Guwahati-781001