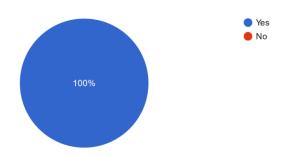

### Should the department conduct similar programmes?

How many programmes of this nature have you registered and attended?