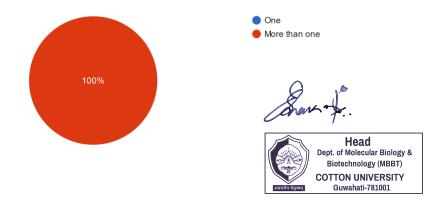

### Should the department conduct similar programmes?

How many programmes of this nature have you registered and attended?