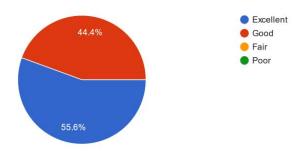

Do you feel that the program has motivated you to pursue your future career?

How did the webinar compare to your expectations?