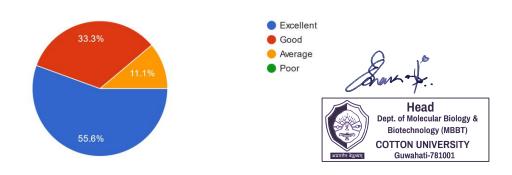

001

Head, Department of MBBT, Cotton University, Guwahati-781001 An interactive session was held online for the Post Graduate students and Research Scholars of the Department of Molecular Biology and Biotechnology (MBBT) on 18<sup>th</sup> June 2023. The speaker was Dr. Priyanka Sharma, Post-Doctoral Research Associate of Liverpool School of Tropical Medicine, Liverpool, UK.

The topic for the discussion was "Discover, Dream and Achieve Navigating the path to Study Abroad,". The students' responses for the session were recorded via Google form. Five queries were put to the students in the feedback form. The response of the participants is summarized below:



Do you feel that the program has motivated you to pursue your future career?



How did the webinar compare to your expectations?



### Kindly rate your overall experience



### Should the department conduct similar programmes?



How many programmes of this nature have you registered and attended?



## **Attendance Registrar of the participants:**

| ক্টন বিশ্ববিদ্যাল