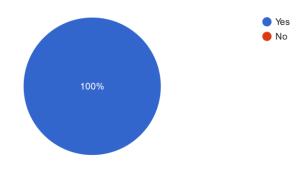

### Should the department conduct similar programmes?

How many programmes of this nature have you registered and attended?