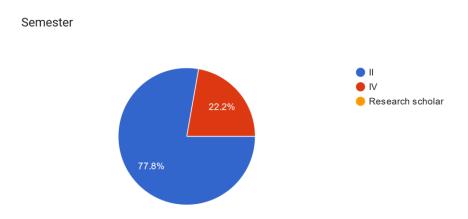

Do you feel that the program has motivated you to pursue your future career?

How did the webinar compare to your expectations?