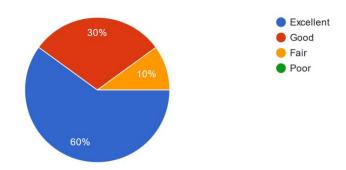

tment of MBBT Cotton University, Guwahati-781001

An interactive session was held online for the post graduate students and research scholars of the Department of Molecular Biology and Biotechnology (MBBT) on 27<sup>th</sup> May, 2023. The speaker was Dr Rubul Mout (Scientist at Harvard University, Massachuttes, USA).

The topic for the discussion was "Road to Success". The students' response for the session was recorded via Google form. A good number of students participated in the event. Six queries were put to the students in the feedback form. The response of the participants is summarized below:

#### Semester



Do you feel that the program has motivated you to pursue your future career?



How did the webinar compare to your expectations?



### Kindly rate your overall experience



### Should the department conduct similar programmes?



How many programmes of this nature have you registered and attended?



# **Attendance Registrar of the participants:**

| কটন বিশ্ববিদ্যালয়<br>Cotton University