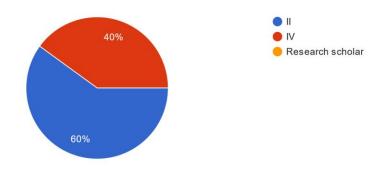

#### Semester

Do you feel that the program has motivated you to pursue your future career?

How did the webinar compare to your expectations?