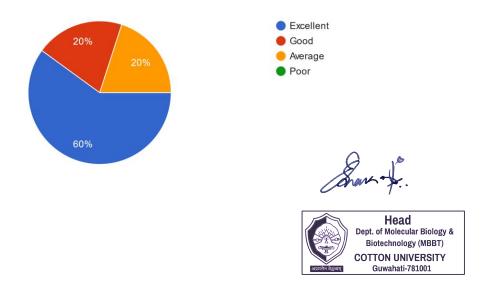

rd
- 3. Departmental Website



Head, Department of MBBT Cotton University, Guwahati-781001

An interactive session was held online for the post graduate students and research scholars of the Department of Molecular Biology and Biotechnology (MBBT) on 27<sup>th</sup> May, 2023. The speaker was Dr Rubul Mout (Scientist at Harvard University, Massachuttes, USA).

The topic for the discussion was "Road to Success". The students' response for the session was recorded via Google form. A good number of students participated in the event. Six queries were put to the students in the feedback form. The response of the participants is summarized below:

#### Semester



Do you feel that the program has motivated you to pursue your future career?



How did the webinar compare to your expectations?



### Kindly rate your overall experience



### Should the department conduct similar programmes?



How many programmes of this nature have you registered and attended?



# **Attendance Registrar of the participants:**

| কটন বিশ্ববিদ্যালয়<br>Cotton University